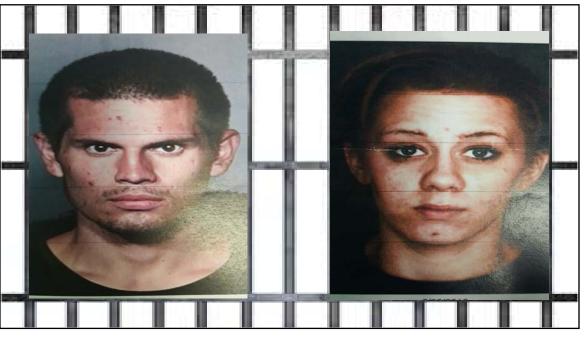

## **SBCCD PD Officers foil two Burglaries**

Within the last month, officers from our department foiled two separate burglaries. The first burglary happened on Sunday, March 28th, in the early morning hours at CHC's Maintenance and Operations Pad. One of our officers was able to respond to the area and get the below pictured suspects in custody before they could cause any damage or steal anything from said area. Both suspects have prior criminal history and were booked at Central Jail for Burglary.